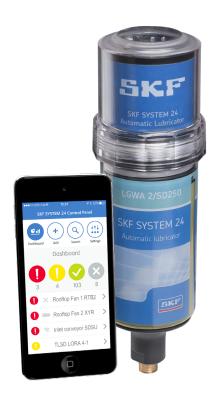

## **TLDD Wireless**

The SKF SYSTEM 24 TLDD is a wirelessly connected, single-point lubricator that allows remote monitoring and provides assurance that your equipment is properly lubricated. The preconfigured, standalone TLDD system is easy to install and does not require IT knowledge for setup or connection. Simply create your account on the SKF Lubricator Control Panel, and you can monitor your registered lubricators immediately.

### **TLDD** Wireless Lubricator

The battery-powered, electro-mechanical TLDD lubricator is offered prefilled with SKF lubricants in two cartridge sizes – 125 ml and 250 ml. The lubricant dispense rate can be set freely to deliver lubricant from one to 12 months with a single cartridge. The status and settings of each lubricator can be monitored and modified with the SKF Lubricator Control Panel. An additional multicolored LED allows operators to also inspect the lubricator during routes. Three TLDD versions are available to comply with communication requirements of various geographical regions.

### SKF Lubricator Control Panel

The key benefit of the SYSTEM 24 TLDD is the SKF Lubricator Control Panel. This online application for managing TLDD lubricators features a dashboard showing the live status of all connected lubricators. The SKF Lubricator Control Panel enables customers to take timely action regarding empty lubricator cartridges or system pressure warnings during lubrication cycles.