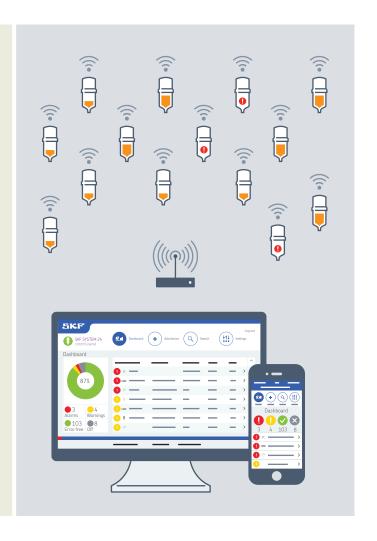

Featuring a convenient and scalable principle, the TLDD system can monitor up to 2 000 lubricators with one gateway. Multiple gateways can be used simultaneously for different factory areas and to improve communication. The flexible, plug-and-play system allows various lubricators with different lubricants and dispense settings to be monitored with the same system.

### **TLDD** gateway

The TLDD gateway connects the wireless lubricators to the SKF Lubricator Control Panel, utilizing a long-range network and 3G/4G connection. During the first year of operation, full connectivity is included with product purchase. To continue the 3G/4G connectivity, a top-up voucher must be purchased from SKF for subsequent years.

### SKF Lubricator Control Panel

The key benefit of the SYSTEM 24 TLDD is the SKF Lubricator Control Panel. This online application for managing TLDD lubricators features a dashboard showing the live status of all connected lubricators. The SKF Lubricator Control Panel enables customers to take timely action regarding empty lubricator cartridges or system pressure warnings during lubrication cycles.